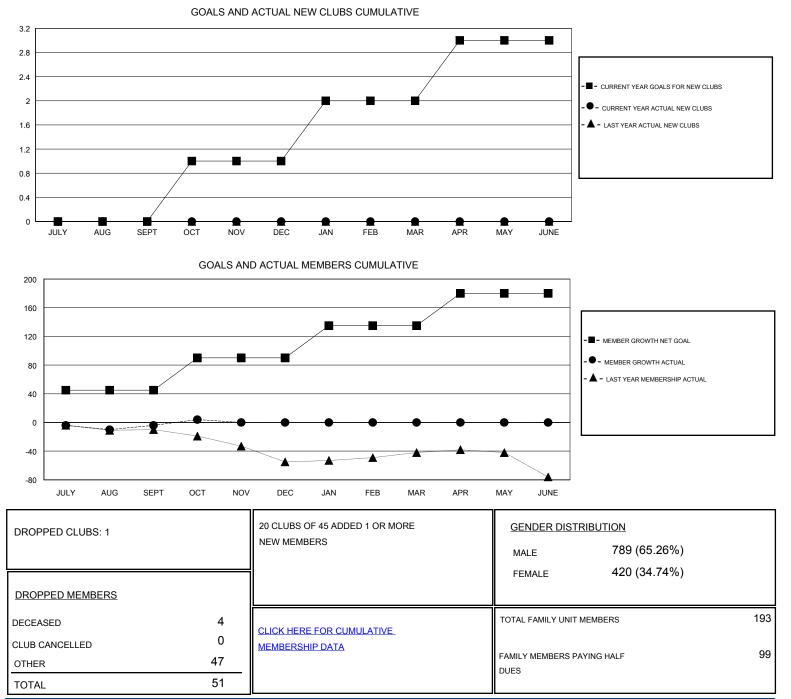

## District 18 L

Results as of: 11/30/2019

| GMT:                           | LOCATION GEORGIA |   |   |                                  |    |    | GMT CA |
|--------------------------------|------------------|---|---|----------------------------------|----|----|--------|
| Clubs<br>RESULTS FOR 2019-2020 |                  |   |   | Members<br>RESULTS FOR 2019-2020 |    |    |        |
|                                |                  |   |   |                                  |    |    |        |
| JULY/AUG/SEPT                  | 0                | 0 | 0 | JULY/AUG/SEPT                    | 45 | 26 | 28     |
| OCT/NOV/DEC                    | 1                | 0 | 1 | OCT/NOV/DEC                      | 45 | 27 | 23     |
| JAN/FEB/MAR                    | 1                | 0 | 0 | JAN/FEB/MAR                      | 45 | 0  | 0      |
| APR/MAY/JUNE                   | 1                | 0 | 0 | APR/MAY/JUNE                     | 45 | 0  | 0      |